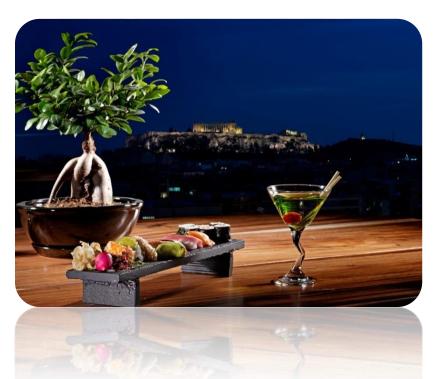

#### St Astra Restaurant/Bar

Mediterranean gourmet and Sushi bar for dinner, located on the 8<sup>th</sup> floor with a lounge atmosphere and spectacular view of the Acropolis, Lycabettus Hill and Athens by night!