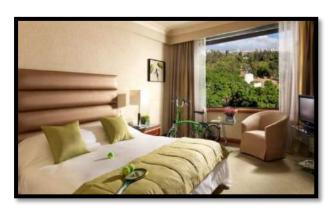

#### **STANDARD**

27 sq meters, located from 1<sup>st</sup>-4<sup>th</sup> floors, max up to 3 people, with mini bar, safety box, Wi-Fi Internet, satellite / Cable TV, voice mail, coffee tray, bathroom amenities & slippers

#### **SUPERIOR**

27 sq meters, most located on the 5<sup>th</sup> floor, with mini bar, safety box, satellite / Cable TV, Wi-Fi Internet, voice mail, coffee tray, CD/DVD player, iron/iron board, bathrobe, slippers, bathroom amenities

#### **BUSINESS CLASS**

27<sup>th</sup> sq meters, 6<sup>th</sup>-7<sup>th</sup> floors, with mini bar, safety box, satellite / Cable TV, voice mail, Wi-Fi Internet, Nespresso machine, CD/DVD player, iron/iron board, bathrobe, slippers, upgraded bathroom amenities, welcome amenities

#### **JUNIOR SUITES**

40 sq meters, 3<sup>rd</sup> – 6<sup>th</sup> floors, mini bar, safety box, satellite /Cable TV, Wi-Fi, voice mail, Nespresso machine, CD/DVD player, iron / iron board, bathrobe, slippers, upgraded bathroom amenities. Acropolis or Park View welcome amenities