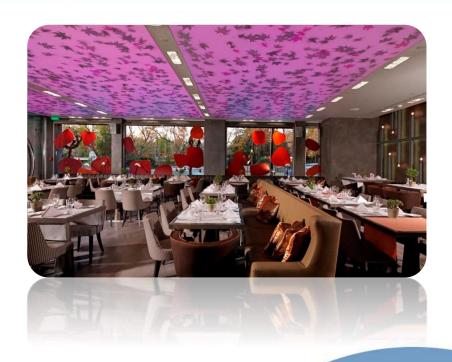

#### St Astra Restaurant/Bar

Mediterranean gourmet and Sushi bar for dinner, located on the 8<sup>th</sup> floor with a lounge atmosphere and spectacular view of the Acropolis, Lycabettus Hill and Athens by night!