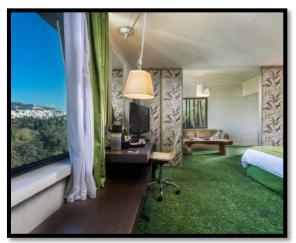

#### **STANDARD**

27 sq meters, located from 1<sup>st</sup>-4<sup>th</sup> floors, max up to 3 people, with mini bar, safety box, Wi-Fi Internet, satellite / Cable TV, voice mail, coffee tray, bathroom amenities & slippers

#### **SUPERIOR**

27 sq meters, most located on the 5<sup>th</sup> floor, with mini bar, safety box, satellite / Cable TV, Wi-Fi Internet, voice mail, coffee tray, CD/DVD player, iron/iron board, bathrobe, slippers, bathroom amenities

#### **BUSINESS CLASS**

27<sup>th</sup> sq meters, 6<sup>th</sup>-7<sup>th</sup> floors, with mini bar, safety box, satellite / Cable TV, voice mail, Wi-Fi Internet, Nespresso machine, CD/DVD player, iron/iron board, bathrobe, slippers, upgraded bathroom amenities, welcome amenities

#### **JUNIOR SUITES**

40 sq meters, 3<sup>rd</sup> – 6<sup>th</sup> floors, mini bar, safety box, satellite /Cable TV, Wi-Fi, voice mail, Nespresso machine, CD/DVD player, iron / iron board, bathrobe, slippers, upgraded bathroom amenities. Acropolis or Park View welcome amenities