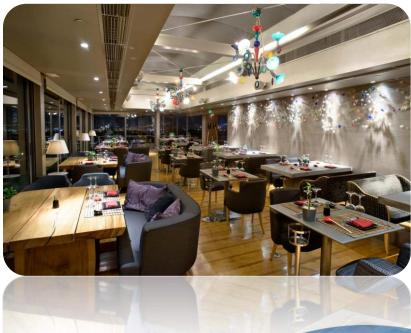

#### Gallo Nero all day restaurant/bar

Mediterranean dishes and variety of wines in a modern environment with unique ceiling lighting and trendy decor.