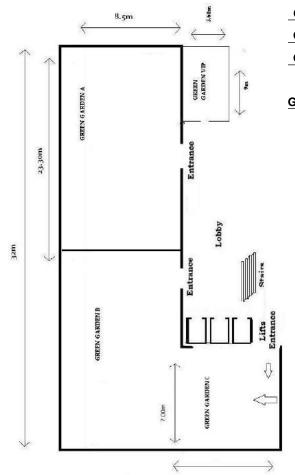

# Meeting Room: GREEN GARDEN

| MEETING ROOM          | DIMENSIONS              | Sq.M   | THEATER | CLASS | U SHAPE | BANQUET | COCTAIL |
|-----------------------|-------------------------|--------|---------|-------|---------|---------|---------|
| REEN GARDEN A, B, C   | 32 x 8.50 x 2.75        | 357.40 | 290     | 220   | 70      | 240     | 300     |
| GREEN GARDEN A        | 23.3 x 8.50 x 2.75      | 198.5  | 120     | 90    | 48      |         |         |
| GREEN GARDEN B        | 8.70x 8.50 x 2.75       | 87.5   | 100     | 70    | 36      |         |         |
| GREEN GARDEN C        | 7x 10.20 x 2.75         | 71.4   | 60      | 50    | 35      | 50      | 80      |
|                       |                         |        |         |       | 45      |         |         |
| GREEN GARDENAVIIRum h | eight 2 <b>.90</b> m3.6 | 32.4   |         |       | 15      |         |         |

264 sq meters, height 2.90 meters, mezzanine level with natural day light and no pillars