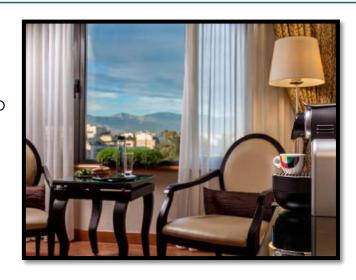

#### **STANDARD**

27 sq meters, located from 1<sup>st</sup>-4<sup>th</sup> floors, max up to 3 people, with mini bar, safety box, Wi-Fi Internet, satellite / Cable TV, voice mail, coffee tray, bathroom amenities & slippers

#### **SUPERIOR**

27 sq meters, most located on the 5<sup>th</sup> floor, with mini bar, safety box, satellite / Cable TV, Wi-Fi Internet, voice mail, coffee tray, CD/DVD player, iron/iron board, bathrobe, slippers, bathroom amenities

#### **BUSINESS CLASS**

27<sup>th</sup> sq meters, 6<sup>th</sup>-7<sup>th</sup> floors, with mini bar, safety box, satellite / Cable TV, voice mail, Wi-Fi Internet, Nespresso machine, CD/DVD player, iron/iron board, bathrobe, slippers, upgraded bathroom amenities, welcome amenities

#### **JUNIOR SUITES**

40 sq meters, 3<sup>rd</sup> – 6<sup>th</sup> floors, mini bar, safety box, satellite /Cable TV, Wi-Fi, voice mail, Nespresso machine, CD/DVD player, iron / iron board, bathrobe, slippers, upgraded bathroom amenities. Acropolis or Park View welcome amenities