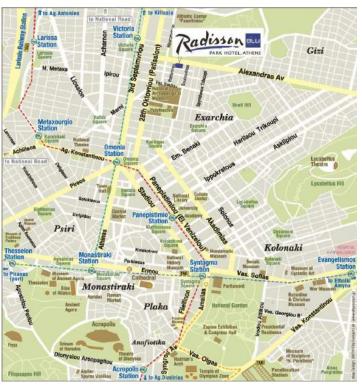

### 1. Location

Map of Athens city center

| Major Distances             |        |
|-----------------------------|--------|
| El. Venizelos Airport (ATH) | 35 KLM |
| Piraeus                     | 9 KLM  |
| Acropolis and down town     | 3 KLM  |

Our hotel's location puts the city center within easy reach. Guests can enjoy convenient access to the Victoria metro station, just 300 meters away. The hotel is accessible by bus, trolley, taxi and automobile. Enjoy easy access to iconic sites like the Acropolis, Plaka and Monastiraki, as well as plenty of museums. Indoor parking is available to make travel as simple as possible.