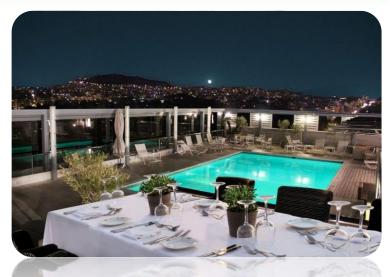

#### St\* Astra Roof Garden open air restaurant/bar

Fusion BBQ dinner or drinks by the pool, operating during the summer months with great view of Lycabettus Hill and city lights, under the stars!

St\* Astra Blu Roof Garden

#### **Roof Garden Terrace**

Open air, by the pool for all corporate functions