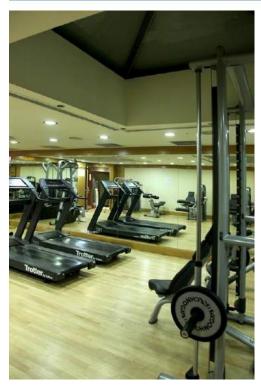

## 5. Fitness Center

Equipped with the latest
Technogym equipment, the
hotel's fitness center has
everything you need for an
effective workout.

Choose from an assortment of treadmills, exercise bikes and free weights, then wind down your workout with a visit to the sauna or steam room. The neighboring central park is a great place for jogging and biking.