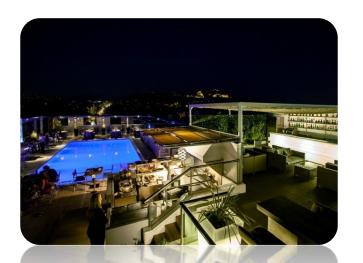

#### St\* Astra Roof Garden open air restaurant/bar

Fusion BBQ dinner or drinks by the pool, operating during the summer months with great view of Lycabettus Hill and city lights, under the stars!

St\* Astra Blu Roof Garden

#### Roof Garden Terrace

#### **Roof Garden Terrace**

Open air, by the pool for all corporate functions