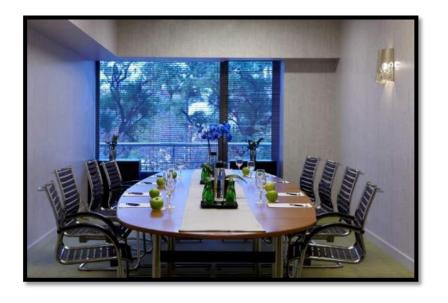

# Meeting Rooms: ETHRIO & GARDEN VIP

#### **GARDEN VIP**

32 sq meters, located on 2<sup>nd</sup> mezzanine floor with natural day light