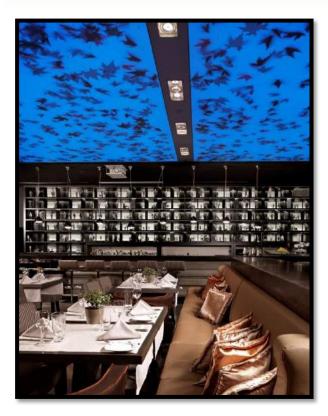

#### Gallo Nero all day restaurant/bar

Mediterranean dishes and variety of wines in a modern environment with unique ceiling lighting and trendy decor.