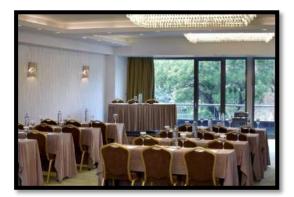

# 3. Meetings & Events Meeting Room: ATLANTIS

200 sq meters, height 4.50 meters, lobby level with natural day light & can break up in to 3 smaller rooms

| MEETING ROOM      | DIMENSIONS        | Sq.M. | THEATER | CLASS | U SHAPE | BANQUET | COCKTAIL |
|-------------------|-------------------|-------|---------|-------|---------|---------|----------|
| ATLANTIS<br>A+B+C |                   | 188.4 | 200     |       |         | 170     | 250      |
| ATLANTIS<br>A+B   | 7.40 x 19.30 x 4m | 142.8 | 170     | 100   | 70      | 150     | 200      |
| ATLANTIS A        | 7.40 x 11.70 x 4m | 86.6  | 90      | 60    | 40      |         |          |
| ATLANTIS B        | 7.40 x 7.60 x 4m  | 56.2  | 60      | 30    | 25      |         |          |
| ATLANTIS C        | 6.00 x 7.60 x 3m  | 45.6  | 60      | 30    | 10      | **      |          |