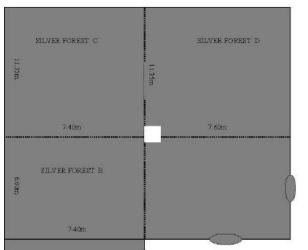

# Meeting Room: SILVER FOREST

| MEETING ROOM        | DIMENSIONS          | 5q.M. | THEATER | CLASS | U SHAPE | BANQUET | COCKTAIL |
|---------------------|---------------------|-------|---------|-------|---------|---------|----------|
| SILVER<br>A,B,C,D,E |                     | 361.5 | 400     |       |         | 350     | 400      |
| SILVER B,C,D,E      |                     | 267.1 | 300     | 160   |         | 250     | 300      |
| SILVER A            | 7,3 x 12,40 x 2,90  | 90.5  | 70      | 55    | 40      | 70      | 100      |
| SILVER B            | 7.30 x 6.80 x 2,40  | 49.6  | 35      | 25    | 10      |         |          |
| SILVER C            | 7.30 x 11.50 x 2,90 | 84    | 60      | 51    | 30      |         |          |
| SILVER D            | 7.60 x 11.50 x 2,90 | 87.4  | 65      | 50    | 30      |         |          |
| SILVER E            | 6.20 x 8.00 x 2,40  | 50    | 40      | 30    | 10      |         |          |

360 sq meters, height 2.70 meters

-1 level, can break up in to 5 smaller rooms