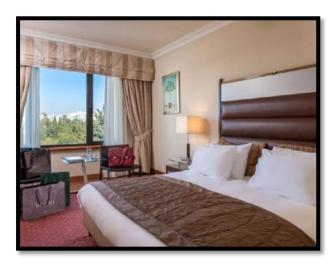

#### **STANDARD**

27 sq meters, located from 1<sup>st</sup>-4<sup>th</sup> floors, max up to 3 people, with mini bar, safety box, Wi-Fi Internet, satellite / Cable TV, voice mail, coffee tray, bathroom amenities & slippers

#### **SUPERIOR**

27 sq meters, most located on the 5<sup>th</sup> floor, with mini bar, safety box, satellite / Cable TV, Wi-Fi Internet, voice mail, coffee tray, CD/DVD player, iron/iron board, bathrobe, slippers, bathroom amenities

#### **BUSINESS CLASS**

27<sup>th</sup> sq meters, 6<sup>th</sup>-7<sup>th</sup> floors, with mini bar, safety box, satellite / Cable TV, voice mail, Wi-Fi Internet, Nespresso machine, CD/DVD player, iron/iron board, bathrobe, slippers, upgraded bathroom amenities, welcome amenities

#### **JUNIOR SUITES**

40 sq meters, 3<sup>rd</sup> – 6<sup>th</sup> floors, mini bar, safety box, satellite /Cable TV, Wi-Fi, voice mail, Nespresso machine, CD/DVD player, iron / iron board, bathrobe, slippers, upgraded bathroom amenities. Acropolis or Park View welcome amenities