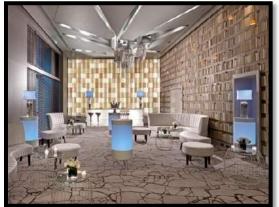

# 3. Meetings & Events Meeting Room: ATLANTIS

200 sq meters, height 4.50 meters, lobby level with natural day light & can break up in to 3 smaller rooms

| MEETING ROOM      | DIMENSIONS        | Sq.M. | THEATER | CLASS | U SHAPE | BANQUET | COCKTAIL |
|-------------------|-------------------|-------|---------|-------|---------|---------|----------|
| ATLANTIS<br>A+B+C |                   | 188.4 | 200     |       |         | 170     | 250      |
| ATLANTIS<br>A+B   | 7.40 x 19.30 x 4m | 142.8 | 170     | 100   | 70      | 150     | 200      |
| ATLANTIS A        | 7.40 x 11.70 x 4m | 86.6  | 90      | 60    | 40      |         |          |
| ATLANTIS B        | 7.40 x 7.60 x 4m  | 56.2  | 60      | 30    | 25      |         |          |
| ATLANTIS C        | 6.00 x 7.60 x 3m  | 45.6  | 60      | 30    | 10      | **      |          |