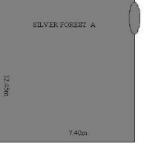

# Meeting Room: SILVER FOREST

| MEETING ROOM        | DIMENSIONS          | 5q.M. | THEATER | CLASS | U SHAPE | BANQUET | COCKTAIL |
|---------------------|---------------------|-------|---------|-------|---------|---------|----------|
| SILVER<br>A,B,C,D,E |                     | 361.5 | 400     |       |         | 350     | 400      |
| SILVER B,C,D,E      |                     | 267.1 | 300     | 160   |         | 250     | 300      |
| SILVER A            | 7,3 x 12,40 x 2,90  | 90.5  | 70      | 55    | 40      | 70      | 100      |
| SILVER B            | 7.30 x 6.80 x 2,40  | 49.6  | 35      | 25    | 10      |         |          |
| SILVER C            | 7.30 x 11.50 x 2,90 | 84    | 60      | 51    | 30      |         |          |
| SILVER D            | 7.60 x 11.50 x 2,90 | 87.4  | 65      | 50    | 30      |         |          |
| SILVER E            | 6.20 x 8.00 x 2,40  | 50    | 40      | 30    | 10      |         |          |