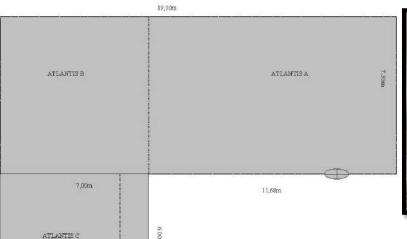

# 3. Meetings & Events Meeting Room: ATLANTIS

200 sq meters, height 4.50 meters, lobby level with natural day light & can break up in to 3 smaller rooms

| MEETING ROOM      | DIMENSIONS        | Sq.M. | THEATER | CLASS | U SHAPE | BANQUET | COCKTAIL |
|-------------------|-------------------|-------|---------|-------|---------|---------|----------|
| ATLANTIS<br>A+B+C |                   | 188.4 | 200     |       |         | 170     | 250      |
| ATLANTIS<br>A+B   | 7.40 x 19.30 x 4m | 142.8 | 170     | 100   | 70      | 150     | 200      |
| ATLANTIS A        | 7.40 x 11.70 x 4m | 86.6  | 90      | 60    | 40      |         |          |
| ATLANTIS B        | 7.40 x 7.60 x 4m  | 56.2  | 60      | 30    | 25      |         |          |
| ATLANTIS C        | 6.00 x 7.60 x 3m  | 45.6  | 60      | 30    | 10      | **      |          |