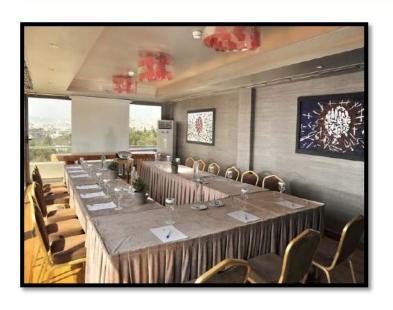

# Meeting Rooms: ETHRIO & GARDEN VIP

#### **ETHRIO**

37 sq meters, located on 8<sup>th</sup> floor with natural day light