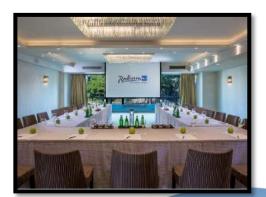

# Meeting Room: SILVER FOREST

| MEETING ROOM        | DIMENSIONS          | 5q.M. | THEATER | CLASS | U SHAPE | BANQUET | COCKTAIL |
|---------------------|---------------------|-------|---------|-------|---------|---------|----------|
| SILVER<br>A,B,C,D,E |                     | 361.5 | 400     |       |         | 350     | 400      |
| SILVER B,C,D,E      |                     | 267.1 | 300     | 160   |         | 250     | 300      |
| SILVER A            | 7,3 x 12,40 x 2,90  | 90.5  | 70      | 55    | 40      | 70      | 100      |
| SILVER B            | 7.30 x 6.80 x 2,40  | 49.6  | 35      | 25    | 10      |         |          |
| SILVER C            | 7.30 x 11.50 x 2,90 | 84    | 60      | 51    | 30      |         |          |
| SILVER D            | 7.60 x 11.50 x 2,90 | 87.4  | 65      | 50    | 30      |         |          |
| SILVER E            | 6.20 x 8.00 x 2,40  | 50    | 40      | 30    | 10      |         |          |

360 sq meters, height 2.70 meters

-1 level, can break up in to 5 smaller rooms