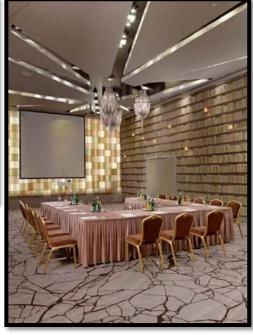

# 3. Meetings & Events Meeting Room: ATLANTIS

200 sq meters, height 4.50 meters, lobby level with natural day light & can break up in to 3 smaller rooms

| MEETING ROOM      | DIMENSIONS        | Sq.M. | THEATER | CLASS | U SHAPE | BANQUET | COCKTAIL |
|-------------------|-------------------|-------|---------|-------|---------|---------|----------|
| ATLANTIS<br>A+B+C |                   | 188.4 | 200     |       |         | 170     | 250      |
| ATLANTIS<br>A+B   | 7.40 x 19.30 x 4m | 142.8 | 170     | 100   | 70      | 150     | 200      |
| ATLANTIS A        | 7.40 x 11.70 x 4m | 86.6  | 90      | 60    | 40      |         |          |
| ATLANTIS B        | 7.40 x 7.60 x 4m  | 56.2  | 60      | 30    | 25      |         |          |
| ATLANTIS C        | 6.00 x 7.60 x 3m  | 45.6  | 60      | 30    | 10      | **      |          |